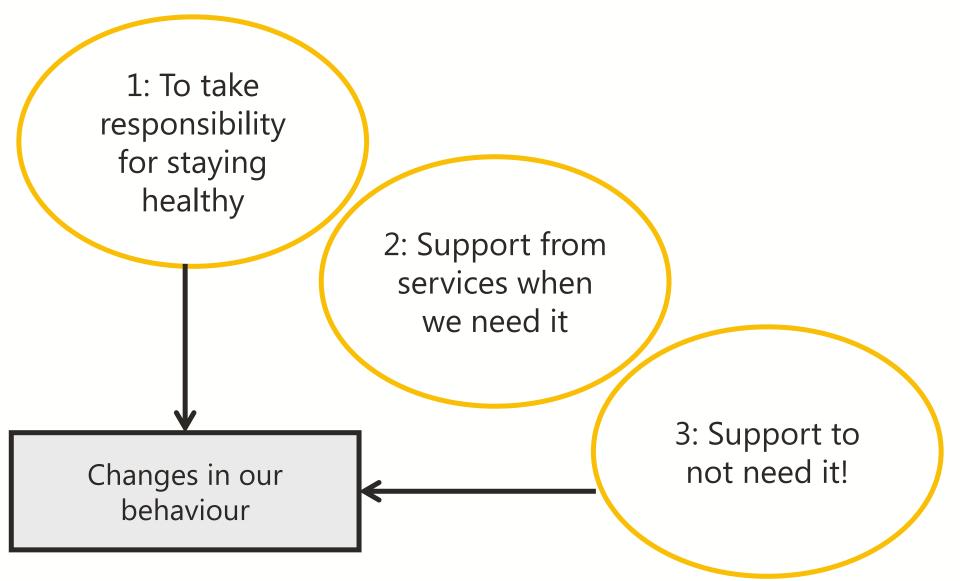

Overall, if we want to improve health in Dudley we need:

We might need support to change our behaviour