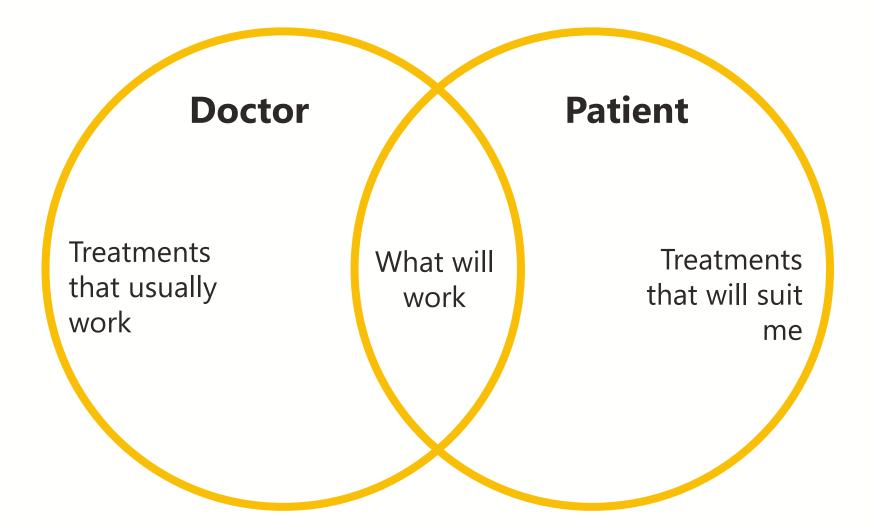

### Fraser Battye

**Commissioning Support Unit** 

The NHS is not the main thing that keeps us healthy...

And when we use services, sometimes we're the expert

So patients and professionals need to work together