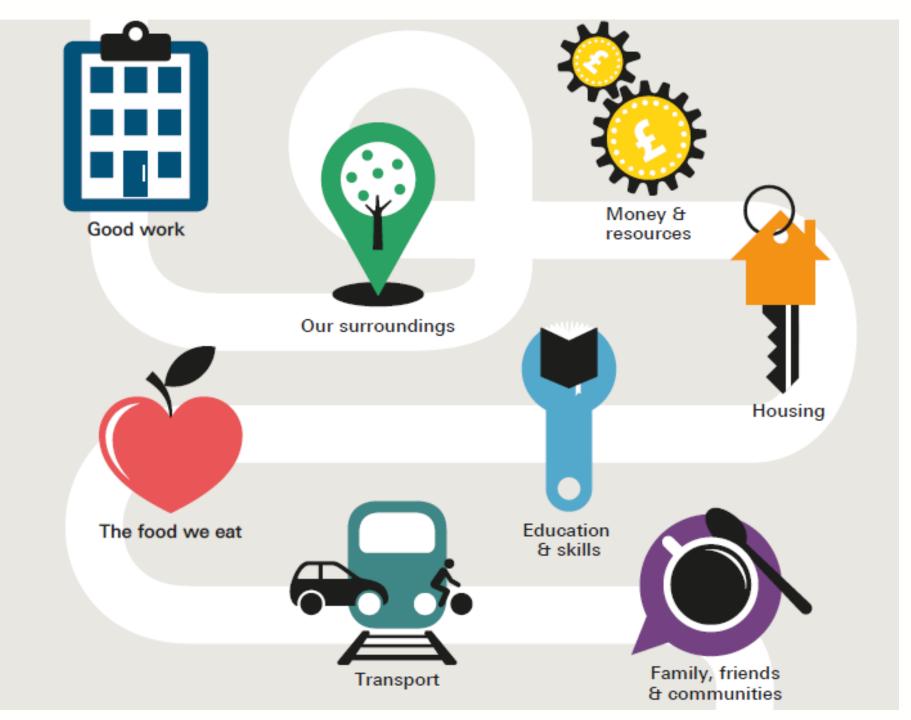

Overall, if we want to improve health in Dudley we need:

We might need support to change our behaviour