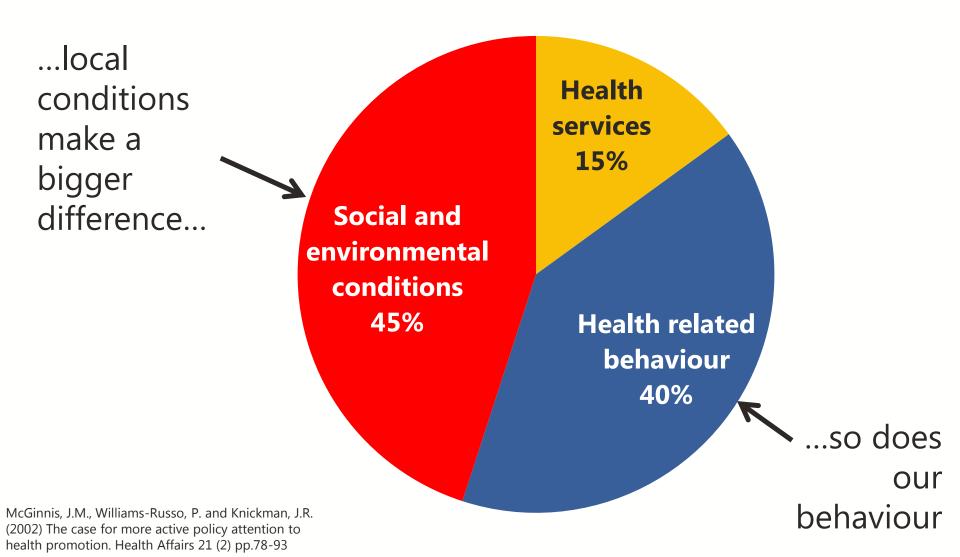

### Fraser Battye

**Commissioning Support Unit** 

The NHS is not the main thing that keeps us healthy...

And when we use services, sometimes we're the expert

So patients and professionals need to work together

Overall, if we want to improve health in Dudley we need:

We might need support to change our behaviour